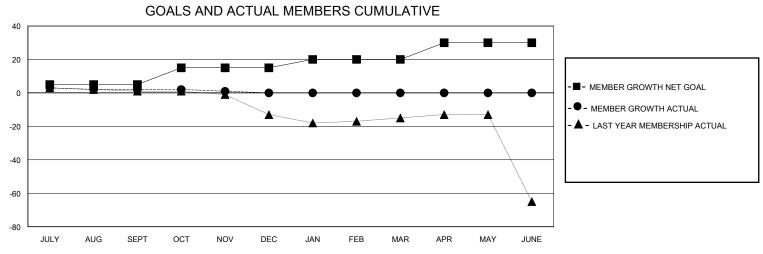

## MONTHLY MEMBERSHIP PROGRESS REPORT

District 132

GMT: LOCATION REPUBLIC OF NORTH MACEDONIA GMT CA

| GMT:                  |               | LOC       | ATION REPUBLI | C OF NORTH MA         | OF NORTH MACEDONIA     |                         |                                                    |  |  |
|-----------------------|---------------|-----------|---------------|-----------------------|------------------------|-------------------------|----------------------------------------------------|--|--|
| Clubs                 |               |           |               | Members               |                        |                         |                                                    |  |  |
| RESULTS FOR 2024-2025 |               |           |               | RESULTS FOR 2024-2025 |                        |                         |                                                    |  |  |
| QUARTER               | NEW CLUB GOAL | NEW CLUBS | DROPPED CLUBS | QUARTER MEME          | BER GROWTH NET<br>GOAL | MEMBER GROWTH<br>ACTUAL | DROPPED<br>MEMBERS ACTUAL<br>(including transfers) |  |  |
| JULY/AUG/SEPT         | 0             | 0         | 1             | JULY/AUG/SEPT         | 5                      | 22                      | 3                                                  |  |  |
| OCT/NOV/DEC           | 0             | 0         | 0             | OCT/NOV/DEC           | 10                     | 17                      | 9                                                  |  |  |
| JAN/FEB/MAR           | 1             | 0         | 0             | JAN/FEB/MAR           | 5                      | 0                       | 0                                                  |  |  |
| APR/MAY/JUNE          | 0             | 0         | 0             | APR/MAY/JUNE          | 10                     | 0                       | 0                                                  |  |  |